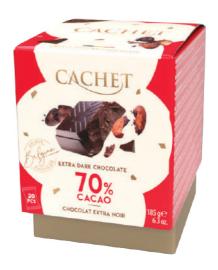

**70% CACAO** EXTRA DARK CHOCOLATE Ref: 21428 (12x100g in display)

All of our 100g tablets are packed in displays per 12 PCS

**CREAMY** MILK CHOCOLATE Ref: 21427 (12x100g in display)