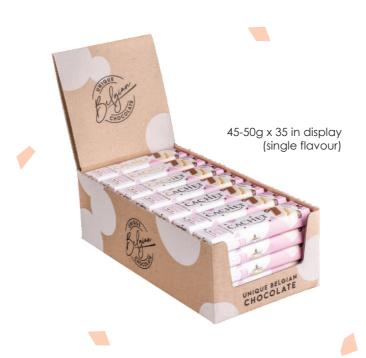

ravings with our new chocolate bars. These smooth and irresistible flavors will treat your taste buds with pure magic.



Ref: 22133 (15x180g in display)



## & COCONUT

DARK CHOCOLATE Ref: 22155 45g x 35 in display EN-FR-NL-DE-ES

# MILK CHOCOLATE YOGHURT RASPBERRY CHOCOLATE RASPBERRY CHOCOLATE READE TO LAIT READE TO

DARK CHOCOLATE

NAMES OF STREET

#### YOGHURT RASPBERRY

MILK CHOCOLATE Ref: 22154 45g x 35 in display EN-FR-NL-DE-ES



WHITE CHOCOLATE

## HAZELNUT PIECES

MILK CHOCOLATE Ref: 22152 50g x 35 in display EN-FR-NL-DE-ES

#### HAZELNUT CREAM IILK CHOCOLATE

MILK CHOCOLATE Ref: 22153 47g x 35 in display EN-FR-NL-DE-ES

## CARAMEL & SEA SALT

MILK CHOCOLATE

Ref: 22151 50g x 35 in display EN-FR-NL-DE-ES

## COFFEE

WHITE CHOCOLATE Ref: 22156 45g x 35 in display EN-FR-NL-DE-ES





# Big CHUNKS of happines 300g



MILK CHOCOLATE

Ref: 21701 (12x300g in display)



WHOLE HAZELNUTS MILK CHOCOLATE

Ref: 21702 (12x300g in display)



ALMONDS & NOUGAT MILK CHOCOLATE

Ref: 21703 (12x300g in display)



CARAMEL & SEA SALT MILK CHOCOLATE

Ref: 21704 (12x300g in display)



DARK CHOCOLATE 54% CACAO

Ref: 21705 (12x300g in display)



DARK CHOCOLATE 70% CACAO

Ref: 21706 (12x300g in display)



## Flavorful Mini Delights

Mini Bites, Maximum Flavor. Savoring the Small Moments.



## DARK CHOCOLATE

Ref: 34641 - 9,6g per piece individually wrapped packed in bulk (8kg)



## CARAMEL & SEA SALT MILK CHOCOLATE

Ref: 34643 - 9,6g per piece individually wrapped packed in bulk (8kg)



## CREAMY MILK CHOCOLATE

Ref: 34645 - 9,6g per piece individually wrapped packed in bulk (8kg)