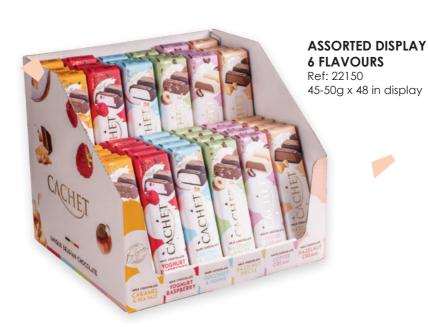

# MILK CHOCOLATE YOGHURT RASPBERRY CHOCOLATE RASPBERRY CHOCOLATE READE TO LAIT READE TO

DARK CHOCOLATE

NAMES OF STREET

#### YOGHURT RASPBERRY

MILK CHOCOLATE Ref: 22154 45g x 35 in display EN-FR-NL-DE-ES

WHITE CHOCOLATE

## HAZELNUT PIECES

MILK CHOCOLATE Ref: 22152 50g x 35 in display EN-FR-NL-DE-ES

#### HAZELNUT CREAM IILK CHOCOLATE

MILK CHOCOLATE Ref: 22153 47g x 35 in display EN-FR-NL-DE-ES

## CARAMEL & SEA SALT

MILK CHOCOLATE

Ref: 22151 50g x 35 in display EN-FR-NL-DE-ES

## COFFEE

WHITE CHOCOLATE Ref: 22156 45g x 35 in display EN-FR-NL-DE-ES