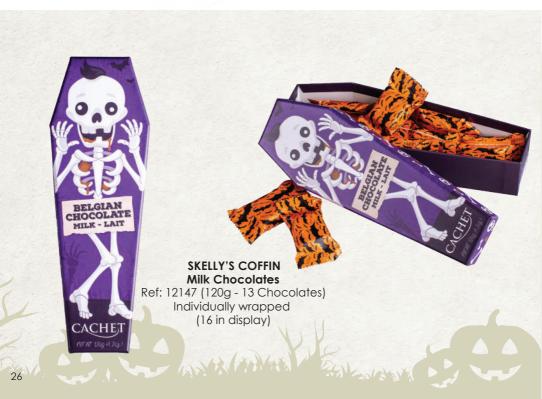

GOLD GIFT BALLOTIN
Milk, Dark & White Chocolate Assortment
Ref: 12128 (200g - 14 Chocolates)
(12 in display)



Milk, Dark & White Chocolate Assortment Ref: 12129 (250g - 18 Chocolates) Individually wrapped (8 in display)







Glitzy, ritzy and oh-so-shiny "NEW SANDY GOLD FOIL"

## STARDUST ROUND Milk, Dark & White Chocolate Assortment Ref: 12142 (200g - 15 Chocolates) (12 in display)



Milk, Dark & White Chocolate Assortment

Ref: 12143 (600g - 44 Chocolates) Bottom shrink-wrapped (6 in display)

CONTAINS ALCOHOL



## Sweet VALENTINE (Seasonal)









## **FLYING HEARTS** Milk, Dark & White Chocolate Assortment Ref: 12139 (180g - 14 Chocolates) (11 in display)







IN LOVE White Chocolate with Raspberry Ref: 21435 (12x100g in display)

# Easter and Halloween (Seasonal)







# It's Christmas Time (Seasonal)











\*

Bottom shrink-wrapped

(6 in display)

CONTAINS ALCOHOL

# It's Christmas Time





THE WINTER LODGE
Milk Chocolates with Hazelnut

Ref: 12146 (100g - 11 Chocolates) Individually wrapped (12 in display)







Cocoa for Schools is a NGO established by Fons Maex, the founder of Kim's Chocolates, with a mission to enhance the well-being of numerous cocoa farmers and their families residing in the Kyela, Busokelo, and Rungwe districts of Mbeya, Tanzania. This humble initiative consists of two main components: community development and the enhancement of farmer productivity. We strongly believe that providing access to quality education is the cornerstone for lifting individuals and communities out of poverty. That is why the top priority of