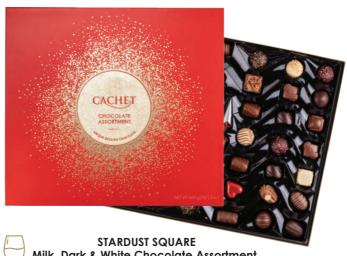

## STARDUST ROUND Milk, Dark & White Chocolate Assortment Ref: 12142 (200g - 15 Chocolates) (12 in display)

Milk, Dark & White Chocolate Assortment

Ref: 12143 (600g - 44 Chocolates) Bottom shrink-wrapped (6 in display)