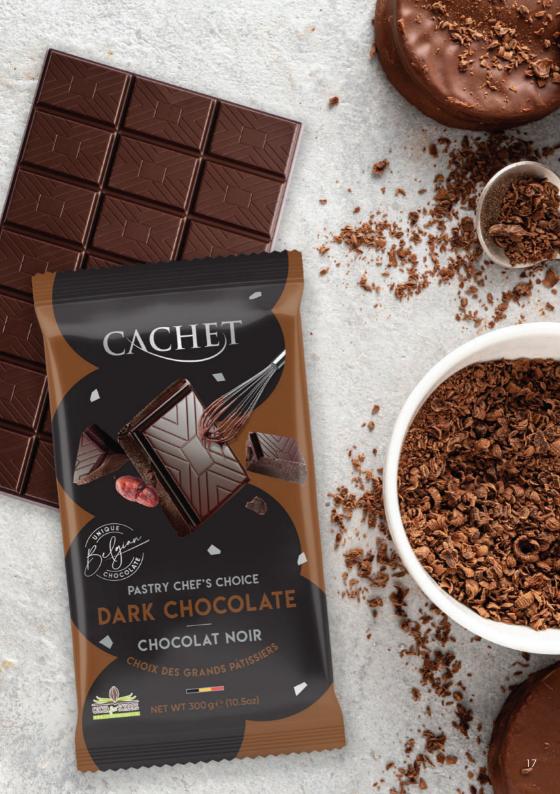

# Cachet's Classic Bars 100g

CACHET EXTRA DARK CHOCOLATE NET WT 100 g @ (3.5 oz.

90% CACAO EXTREMELY DARK CHOCOLATE EXTRA DARK CHOCOLATE Ref: 21425 (12x100g in display)

85% CACAO Ref: 21426 (12x100g in display)

**70% CACAO** EXTRA DARK CHOCOLATE Ref: 21428 (12x100g in display)

All of our 100g tablets are packed in displays per 12 PCS

**CREAMY** MILK CHOCOLATE Ref: 21427 (12x100g in display)