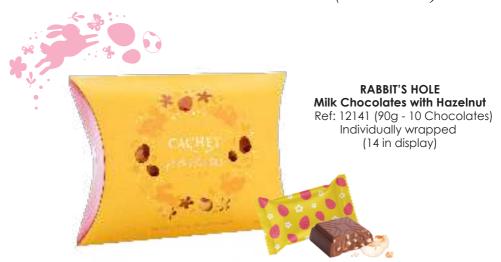

ts







GOLD GIFT BALLOTIN
Milk, Dark & White Chocolate Assortment
Ref: 12128 (200g - 14 Chocolates)
(12 in display)



Milk, Dark & White Chocolate Assortment Ref: 12129 (250g - 18 Chocolates) Individually wrapped (8 in display)







Glitzy, ritzy and oh-so-shiny "NEW SANDY GOLD FOIL"

## STARDUST ROUND Milk, Dark & White Chocolate Assortment Ref: 12142 (200g - 15 Chocolates) (12 in display)



Milk, Dark & White Chocolate Assortment

Ref: 12143 (600g - 44 Chocolates) Bottom shrink-wrapped (6 in display)

CONTAINS ALCOHOL



## Sweet VALENTINE (Seasonal)









## **FLYING HEARTS** Milk, Dark & White Chocolate Assortment Ref: 12139 (180g - 14 Chocolates) (11 in display)







IN LOVE White Chocolate with Raspberry Ref: 21435 (12x100g in display)

# Easter and Halloween (Seasonal)







# It's Christmas Time (Seasonal)











\*

Bottom shrink-wrapped

(6 in display)

CONTAINS ALCOHOL

# It's Christmas Time





THE WINTER LODGE
Milk Chocolates with Hazelnut

Ref: 12146 (100g - 11 Chocolates) Individually wrapped (12 in display)







Cocoa for Schools is a NGO established by Fons Maex, the founder of Kim's Chocolates, with a mission to enhance the well-being of numerous cocoa farmers and their families residing in the Kyela, Busokelo, and Rungwe districts of Mbeya, Tanzania. This humble initiative consists of two main components: community development and the enhancement of farmer productivity. We strongly believe that providing access to quality education is the cornerstone for lifting individuals and communities out of poverty. That is why the top priority o