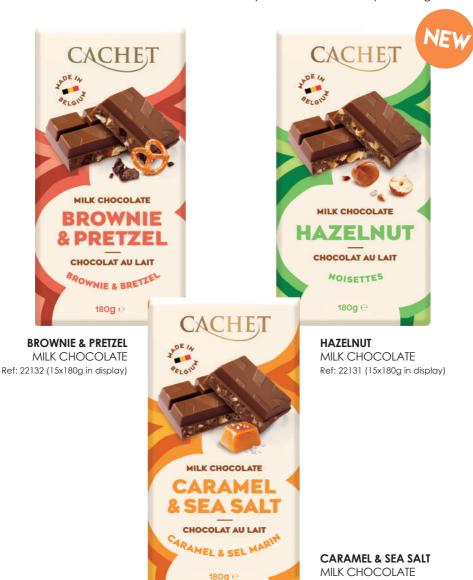

## Cachet BIG BARS 180g

Satisfy your sweet cravings with our new chocolate bars. These smooth and irresistible flavors will treat your taste buds with pure magic.

Ref: 22133 (15x180g in display)