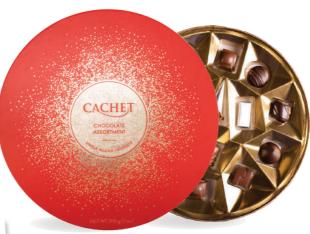

## STARDUST ROUND Milk, Dark & White Chocolate Assortment Ref: 12142 (200g - 15 Chocolates) (12 in display)

Milk, Dark & White Chocolate Assortment

Ref: 12143 (600g - 44 Chocolates) Bottom shrink-wrapped (6 in display)