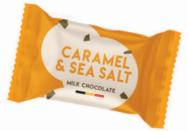

#### **CARAMEL & SEA SALT** MILK CHOCOLATE

40% Cacao Ref: 21369 (90g x12 in display) \*Certisys BE-BIO-01

## CARAMEL & SEA SALT

MILK CHOCOLATE

Ref: 22151 50g x 35 in display EN-FR-NL-DE-ES

## CARAMEL & SEA SALT MILK CHOCOLATE

Ref: 34643 - 9,6g per piece individually wrapped packed in bulk (8kg)