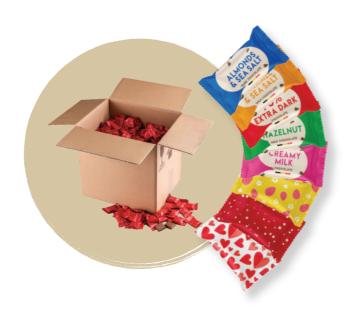

## VALENTINE'S DAY, EASTER, CHRISTMAS MILK CHOCOLATE WITH HAZELNUT

Ref: Valentine (34640), Easter (34638), Christmas (34654) (BULK 8kg-+/-840 PCS) per design Individually wrapped

## HAZELNUT MILK CHOCOLATE

Ref: 12133 (185g - 20 Chocolates) Individually wrapped (12 in display)

HORECA MINIS DISPENSER BOX ASSORTMENT OF 5 FLAVOURS +/- 110 Pieces Ref: 12134 (1kg)

THE MINI BITES ARE ALSO AVAILABLE IN BULK: 8KG, +/- 840 PCS