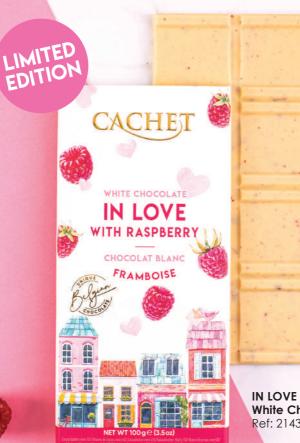

## **FLYING HEARTS** Milk, Dark & White Chocolate Assortment Ref: 12139 (180g - 14 Chocolates) (11 in display)

IN LOVE White Chocolate with Raspberry Ref: 21435 (12x100g in display)