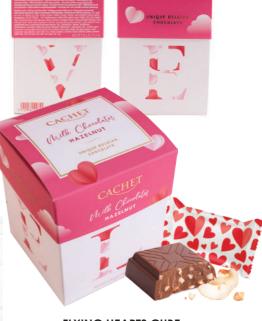

## **FLYING HEARTS** Milk, Dark & White Chocolate Assortment Ref: 12139 (180g - 14 Chocolates) (11 in display)

IN LOVE White Chocolate with Raspberry Ref: 21435 (12x100g in display)