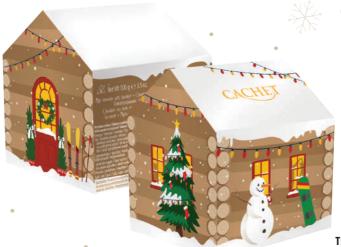

# It's Christmas Time (Seasonal)

\*

Bottom shrink-wrapped

(6 in display)

CONTAINS ALCOHOL