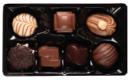

# All year round gifts

GOLD GIFT BALLOTIN
Milk, Dark & White Chocolate Assortment
Ref: 12128 (200g - 14 Chocolates)
(12 in display)

Milk, Dark & White Chocolate Assortment Ref: 12129 (250g - 18 Chocolates) Individually wrapped (8 in display)