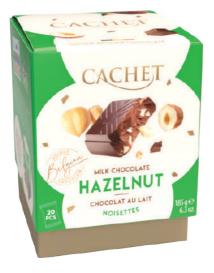

HAZELNUT MILK CHOCOLATE Ref: 21432 (12x100g in display)

COCONUT WHITE CHOCOLATE Ref: 21434 (12x100g in display)

## HAZELNUT MILK CHOCOLATE

Ref: 12133 (185g - 20 Chocolates) Individually wrapped (12 in display)

HORECA MINIS DISPENSER BOX ASSORTMENT OF 5 FLAVOURS +/- 110 Pieces Ref: 12134 (1kg)

THE MINI BITES ARE ALSO AVAILABLE IN BULK: 8KG, +/- 840 PCS