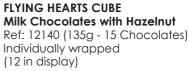

## **FLYING HEARTS** Milk, Dark & White Chocolate Assortment Ref: 12139 (180g - 14 Chocolates) (11 in display)

IN LOVE White Chocolate with Raspberry Ref: 21435 (12x100g in display)