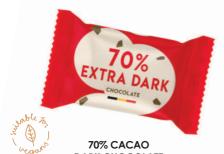

**70% CACAO** EXTRA DARK CHOCOLATE Ref: 21428 (12x100g in display)

All of our 100g tablets are packed in displays per 12 PCS

**CREAMY** MILK CHOCOLATE Ref: 21427 (12x100g in display)