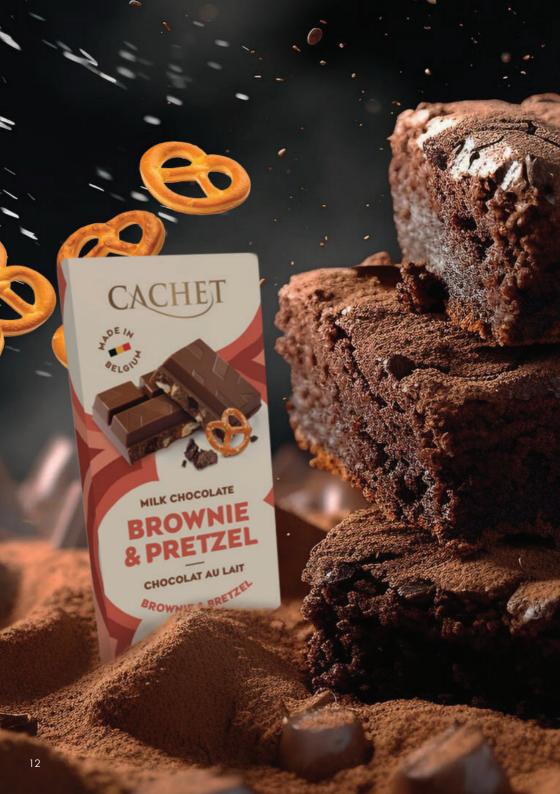

## Cachet BIG BARS 180g

Satisfy your sweet cravings with our new chocolate bars. These smooth and irresistible flavors will treat your taste buds with pure magic.

Ref: 22133 (15x180g in display)