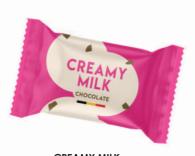

**70% CACAO** EXTRA DARK CHOCOLATE Ref: 21428 (12x100g in display)

All of our 100g tablets are packed in displays per 12 PCS

**CREAMY** MILK CHOCOLATE Ref: 21427 (12x100g in display)

## CREAMY MILK CHOCOLATE

Ref: 34645 - 9,6g per piece individually wrapped packed in bulk (8kg)