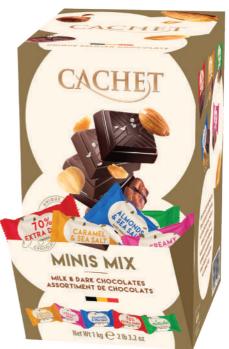

## MINIS MIX MILK & DARK CHOCOLATE ASSORTMENT OF 5 FLAVOURS

Ref: 12131 (185g - 20 Chocolates) Individually wrapped (12 in display)

## HAZELNUT MILK CHOCOLATE

Ref: 12133 (185g - 20 Chocolates) Individually wrapped (12 in display)

HORECA MINIS DISPENSER BOX ASSORTMENT OF 5 FLAVOURS +/- 110 Pieces Ref: 12134 (1kg)

THE MINI BITES ARE ALSO AVAILABLE IN BULK: 8KG, +/- 840 PCS