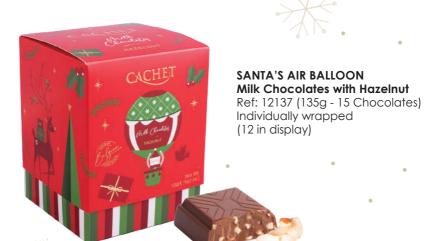

WE ARE ACTIVE 153

1659 FINISHED CLASSROOMS OF OUR TARGET

WE HAVE DRILLED 7 WATERWELLS AND WE PLAN TO DRILL MANY MORE

SINCE 2019 COCOA FOR SCHOOLS HAS INVESTED IN THE PROJECT 5.7 MILLIONS €

T +32(0)16 55 15 80 Grijpenlaan 11 • 3300 Tienen • Belgium E info@kimchoc.be • W www.kimchoc.be