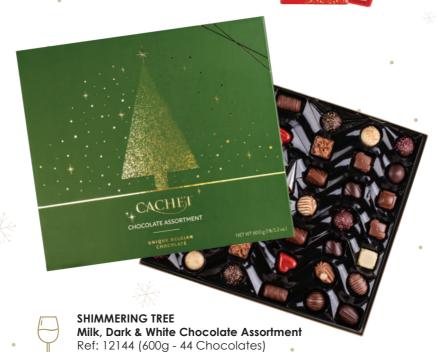

# It's Christmas Time (Seasonal)

\*

Bottom shrink-wrapped

(6 in display)

CONTAINS ALCOHOL